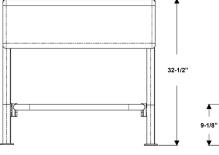

| PART #         | DESCRIPTION                                | HEIGHT  | DEPTH  | WIDTH | UPC          |
|----------------|--------------------------------------------|---------|--------|-------|--------------|
| L10-1003-1 No  | eptune II Leaning Post w/Soft Pack Storage | 32-1/2" | 26"*   | 35″   | 630838025403 |
| L10-1002-1 No  | eptune II Leaning Post Backrest            | 7-3/8"  | 3″     | 34″   | 630838023331 |
| L10-1003BAG No | leptune Tackle Storage Bag                 | 10-1/4" | 9-1/2" | 30"   | 630838029067 |

\*Depth measurement includes lowered footrest extension