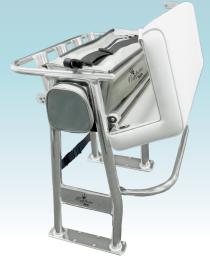

## **NEPTUNE II LEANING POST**

≥

J

2021

Perfect for smaller center console boats where space is at a premium, the Neptune II Leaning Post is ideal because of its storage features. In addition to offering enough under-seat storage for a 72-quart cooler, it includes a Tackle Storage Bag, which is a removable accessory to be used for island hopping or long excursions on the water.

## **FEATURES & BENEFITS**

- Ideal for boats under 25-feet long
- Features four adjustable aluminum rod holders and a folding footrest
- Continuous flat bar mounting pads
- Convenient, removable soft side underseat storage bag
- Mildew, fungus and UV-resistant marinegrade vinyl fabric

| PART #         | DESCRIPTION                                | HEIGHT  | DEPTH  | WIDTH | UPC          |
|----------------|--------------------------------------------|---------|--------|-------|--------------|
| L10-1003-1 No  | eptune II Leaning Post w/Soft Pack Storage | 32-1/2" | 26"*   | 35″   | 630838025403 |
| L10-1002-1 No  | eptune II Leaning Post Backrest            | 7-3/8"  | 3″     | 34″   | 630838023331 |
| L10-1003BAG No | leptune Tackle Storage Bag                 | 10-1/4" | 9-1/2" | 30"   | 630838029067 |