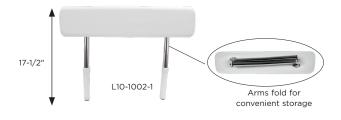

## UNIVERSAL LEANING POST BACKREST

- Universal design to fit Neptune Leaning Posts and most standard leaning posts
- Arms install at desired width to fit rod holders
- Cool, white, easy-to-clean, cushioned backrest
- Arms fold for easy storage when not in use

| PART #         | DESCRIPTION                                | HEIGHT  | DEPTH  | WIDTH | UPC          |
|----------------|--------------------------------------------|---------|--------|-------|--------------|
| L10-1003-1 No  | eptune II Leaning Post w/Soft Pack Storage | 32-1/2" | 26"*   | 35″   | 630838025403 |
| L10-1002-1 No  | eptune II Leaning Post Backrest            | 7-3/8"  | 3″     | 34″   | 630838023331 |
| L10-1003BAG No | leptune Tackle Storage Bag                 | 10-1/4" | 9-1/2" | 30"   | 630838029067 |