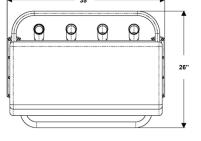

| PART #         | DESCRIPTION                                | HEIGHT  | DEPTH  | WIDTH | UPC          |
|----------------|--------------------------------------------|---------|--------|-------|--------------|
| L10-1003-1 No  | eptune II Leaning Post w/Soft Pack Storage | 32-1/2" | 26"*   | 35″   | 630838025403 |
| L10-1002-1 No  | eptune II Leaning Post Backrest            | 7-3/8"  | 3″     | 34″   | 630838023331 |
| L10-1003BAG No | leptune Tackle Storage Bag                 | 10-1/4" | 9-1/2" | 30"   | 630838029067 |